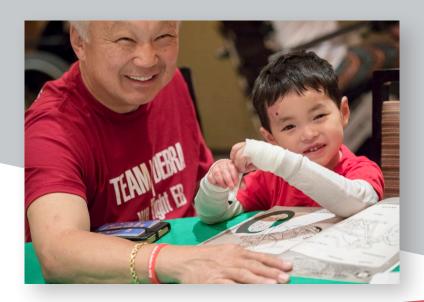

## JOIN US IN ATLANTA

The 2020 debra Care Conference will be held from July 19-22 at the Omni Atlanta Hotel at CNN Center. This National 4-day event is the largest gathering of EB families, individuals, researchers, medical experts, and resource professionals of its kind, attracting more than 600 attendees. Any company with products or services that are essential or supportive to those with EB should attend.